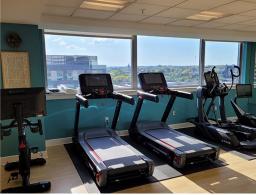

#### **Interactive Cardio Training**

Featuring Echelon EX-Pro interactive exercise bikes, Star Trac 10TRX Freerunner treadmills, TRUE Spectrum Ellipticals, and The Hydro interactive rower.

#### **EQUIPMENT PROVIDED**

**ECORE FLOORING** Bounce2 Flooring

**HYDROW** The Hydrow Rower

TRUE Spectrum Elliptical

STAR TRAC 10TRX Freerunner Treadmill

**ECHELON** EX-Pro Exercise Bike

**ECHELON** Reflect 50" Touchscreen