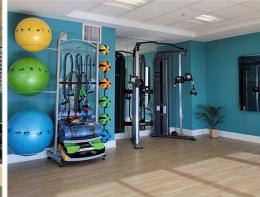

#### **Self-Guided Fitness**

A TRUE Functional Trainer and Prism Smart Deluxe Self-Guided Commercial fitness accessories allow for versatile training options in a compact space.

#### **EQUIPMENT PROVIDED**

**ECORE FLOORING** Bounce2 Flooring

**HYDROW** The Hydrow Rower

TRUE Spectrum Elliptical

STAR TRAC 10TRX Freerunner Treadmill

**ECHELON** EX-Pro Exercise Bike

**ECHELON** Reflect 50" Touchscreen

**TRUE** XFW-4700 Dumbbell Rack

**TROY FITNESS** 12 Sided Urethane Dumbbells

TRUE MP 3.5 Multigym

TRUE SM-1000 Functional Trainer

**TRUE** Flat/Incline/Decline Bench

Smart Deluxe Self-Guided Commercial Package

PRISM FITNESS

**ZOGICS** The Cleaning Station