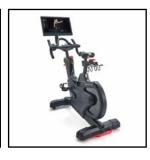

#### **Interactive Cardio Training**

Featuring Echelon EX-Pro interactive exercise bikes, Star Trac 10TRX Freerunner treadmills, TRUE Spectrum Ellipticals, and The Hydro interactive rower.

#### **EQUIPMENT PROVIDED**

**ECORE FLOORING** Bounce2 Flooring

**HYDROW** The Hydrow Rower

TRUE Spectrum Elliptical

STAR TRAC 10TRX Freerunner Treadmill

**ECHELON** EX-Pro Exercise Bike

**ECHELON** Reflect 50" Touchscreen