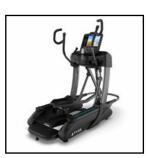

#### **Interactive Cardio Training**

Featuring Echelon EX-Pro interactive exercise bikes, Star Trac 10TRX Freerunner treadmills, TRUE Spectrum Ellipticals, and The Hydro interactive rower.

#### **EQUIPMENT PROVIDED**

**ECORE FLOORING** Bounce2 Flooring

**HYDROW** The Hydrow Rower

TRUE Spectrum Elliptical

STAR TRAC 10TRX Freerunner Treadmill

**ECHELON** EX-Pro Exercise Bike

**ECHELON** Reflect 50" Touchscreen