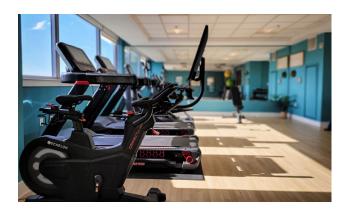

#### **Interactive Cardio Training**

Featuring Echelon EX-Pro interactive exercise bikes, Star Trac 10TRX Freerunner treadmills, TRUE Spectrum Ellipticals, and The Hydro interactive rower.

#### **Interactive Mirrors**

The Echelon Reflect 50" Touchscreen mirror uses cloud-based streaming video technology to offer exclusive cardio, yoga, strength, pilates, and boxing workouts on-demand.