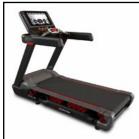

#### **Interactive Cardio Training**

Featuring Echelon EX-Pro interactive exercise bikes, Star Trac 10TRX Freerunner treadmills, TRUE Spectrum Ellipticals, and The Hydro interactive rower.

#### **EQUIPMENT PROVIDED**

**ECORE FLOORING** Bounce2 Flooring

**HYDROW** The Hydrow Rower

TRUE Spectrum Elliptical

STAR TRAC 10TRX Freerunner Treadmill

**ECHELON** EX-Pro Exercise Bike

**ECHELON** Reflect 50" Touchscreen