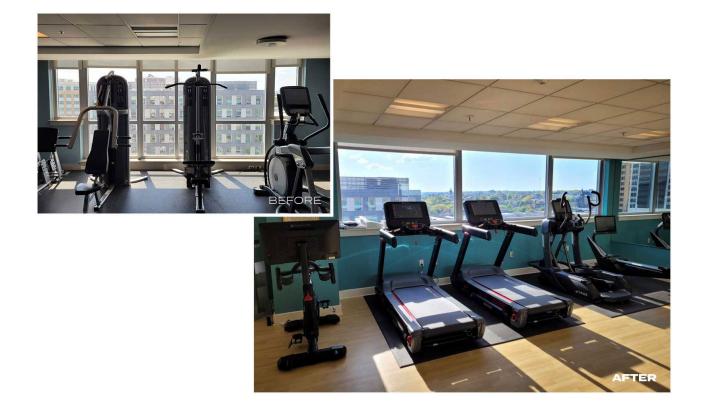

#### 929 APARTMENTS

Baltimore, MD

Ardent Fitness completed an overhaul of 929 Apartments' 24-hour fitness center, which is part of the Johns Hopkins Medical Campus. Working alongside 929 Apartments, we were able to fully match their vision for the new space, from the overall look and feel to state-of-the-art fitness equipment.

We even selected and sourced the paint and decor for the space, ensuring the fitness center, when done, matched the original aesthetic inspiration. Watch Netflix on your treadmill or elliptical, row on the Charles River, take a spin class, then follow it up with yoga on the interactive mirror.

#### **Interactive Cardio Training**

Featuring Echelon EX-Pro interactive exercise bikes, Star Trac 10TRX Freerunner treadmills, TRUE Spectrum Ellipticals, and The Hydro interactive rower.