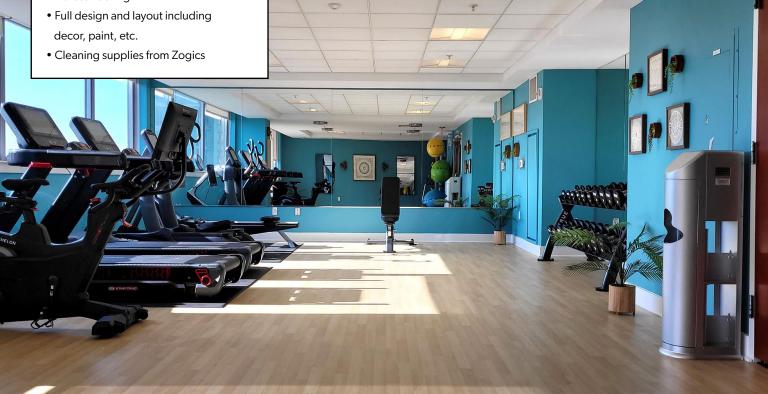

#### 929 APARTMENTS

Baltimore, MD

Ardent Fitness completed an overhaul of 929 Apartments' 24-hour fitness center, which is part of the Johns Hopkins Medical Campus. Working alongside 929 Apartments, we were able to fully match their vision for the new space, from the overall look and feel to state-of-the-art fitness equipment.

We even selected and sourced the paint and decor for the space, ensuring the fitness center, when done, matched the original aesthetic inspiration. Watch Netflix on your treadmill or elliptical, row on the Charles River, take a spin class, then follow it up with yoga on the interactive mirror.

#### **EQUIPMENT PROVIDED**

**ECORE FLOORING** Bounce2 Flooring

**HYDROW** The Hydrow Rower

TRUE Spectrum Elliptical

STAR TRAC 10TRX Freerunner Treadmill

**ECHELON** EX-Pro Exercise Bike

**ECHELON** Reflect 50" Touchscreen

**TRUE** XFW-4700 Dumbbell Rack

**TROY FITNESS** 12 Sided Urethane Dumbbells

TRUE MP 3.5 Multigym

TRUE SM-1000 Functional Trainer

**TRUE** Flat/Incline/Decline Bench

Smart Deluxe Self-Guided Commercial Package

PRISM FITNESS

**ZOGICS** The Cleaning Station