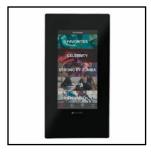

#### **Interactive Mirrors**

The Echelon Reflect 50" Touchscreen mirror uses cloud-based streaming video technology to offer exclusive cardio, yoga, strength, pilates, and boxing workouts on-demand.

#### **EQUIPMENT PROVIDED**

**ECORE FLOORING** Bounce2 Flooring

**HYDROW** The Hydrow Rower

TRUE Spectrum Elliptical

STAR TRAC 10TRX Freerunner Treadmill

**ECHELON** EX-Pro Exercise Bike

**ECHELON** Reflect 50" Touchscreen