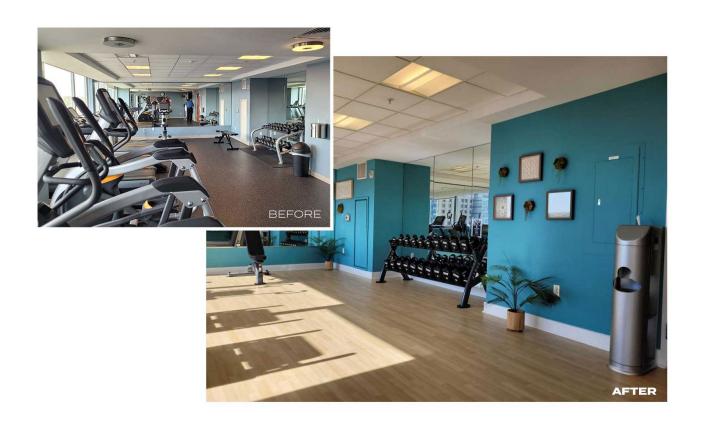

#### 929 APARTMENTS

Baltimore, MD

Ardent Fitness completed an overhaul of 929 Apartments' 24-hour fitness center, which is part of the Johns Hopkins Medical Campus. Working alongside 929 Apartments, we were able to fully match their vision for the new space, from the overall look and feel to state-of-the-art fitness equipment.

We even selected and sourced the paint and decor for the space, ensuring the fitness center, when done, matched the original aesthetic inspiration. Watch Netflix on your treadmill or elliptical, row on the Charles River, take a spin class, then follow it up with yoga on the interactive mirror.

#### SERVICES PROVIDED BY ARDENT FITNESS:

- Fitness equipment
- Fitness flooring