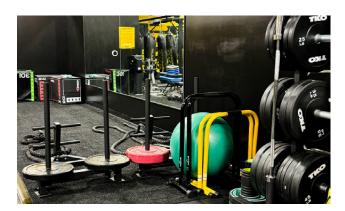

### **Turf for Versatility**

A dedicated turf area enhances the space, giving members room for functional training, warm-ups, and cool-downs.