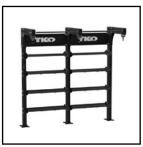

# **Strength Meets Function**

The TKO double suspension bay provides CKO members with a sturdy, versatile station for strength and conditioning.