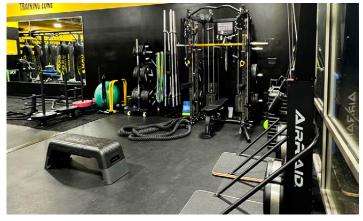

# **A Space for Every Workout**

The AirRaid Ski Trainer takes center stage, offering a full-body, low-impact cardio workout that builds strength and endurance.

### **Turf for Versatility**

A dedicated turf area enhances the space, giving members room for functional training, warm-ups, and cool-downs.