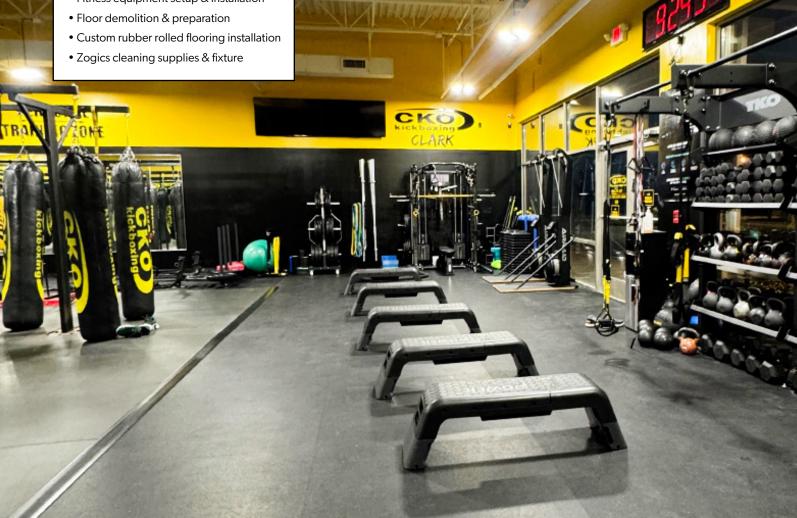

Our team handled the entire floor demo and prep process, setting the stage for high-performance flooring that withstands the toughest workouts. We installed Ecore premium rubber flooring throughout the space and added a dedicated Ecore turf area to support CKO's diverse training programs. To complete the project, we delivered and installed all-new fitness equipment, plus a TKO double suspension bay, a versatile centerpiece for strength and conditioning exercises.

# **Strength Meets Function**

The TKO double suspension bay provides CKO members with a sturdy, versatile station for strength and conditioning.

### **Turf for Versatility**

A dedicated turf area enhances the space, giving members room for functional training, warm-ups, and cool-downs.

#### **Built to Perform**

We installed high-performance rubber flooring throughout the gym, delivering durability and shock absorption for high-impact kickboxing classes.