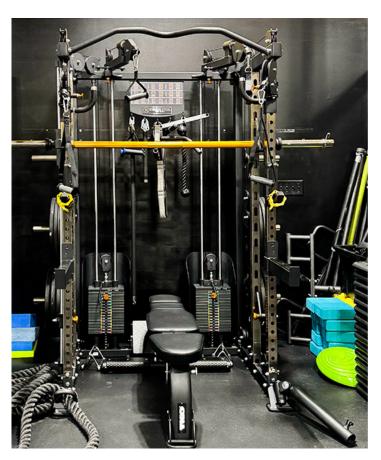

# **Strength Meets Function**

The TKO double suspension bay provides CKO members with a sturdy, versatile station for strength and conditioning.