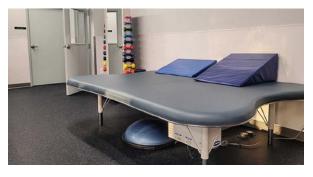

### The right products to support effective patient rehabilitation

Along with fitness and exercise equipment, Ardent Fitness supplied adjustable tables for rehabilitation work and a dumbbell pack featuring a full body mirror on the rack exterior.

**PIVOTAL HEALTH SOLUTIONS**Motorized Tri W-G Mat Table

**PIVOTAL HEALTH SOLUTIONS**Armedica Parallel Bars
with 10' Platform

**PIVOTAL HEALTH SOLUTIONS**Can Do Mobile Weight Rack

**ECORE**Everlast Rubber Flooring