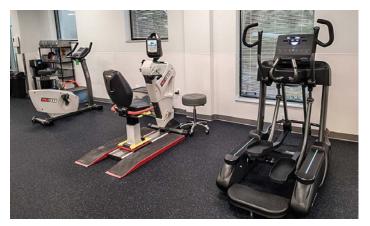

### **SciFit & NuStep Rehabilitation Equipment**

Fitness provided several pieces of fitness equipment designed for use in physical therapy and rehabilitation settings from SciFit and NuStep—both leaders in creating exercise products for clinical use.

### Versatile cardio workouts with new ellipticals

Collage Rehabilitation's new elliptical combines stepping, elliptical strides, and running all in one machine.