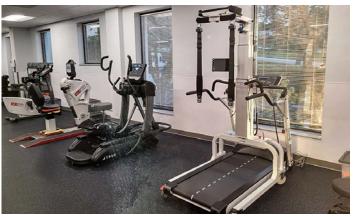

### Functional training for successful rehab

Functional trainers allow users to complete dozens of upper and lower body exercises. Unique vertical columns adjust and rotate 360° to allow unrestricted movement for any type of exercise.