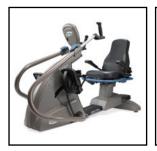

### **SciFit & NuStep Rehabilitation Equipment**

Fitness provided several pieces of fitness equipment designed for use in physical therapy and rehabilitation settings from SciFit and NuStep—both leaders in creating exercise products for clinical use.

### **EQUIPMENT PROVIDED**

**NUSTEP** T5XR Cross Trainer

**SCIFIT** Step One

BiDirectional Upright Bike

SCIFIT
AC5000M Treadmill

**HAMPTON FITNESS**Urethane Dura-Bell Club
Pack & Rack

**PRISM FITNESS**Studio Line Elite
Self-Guided Package