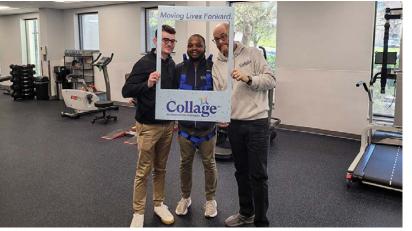

### The right products to support effective patient rehabilitation

Along with fitness and exercise equipment, Ardent Fitness supplied adjustable tables for rehabilitation work and a dumbbell pack featuring a full body mirror on the rack exterior.

### Functional training for successful rehab

Functional trainers allow users to complete dozens of upper and lower body exercises. Unique vertical columns adjust and rotate 360° to allow unrestricted movement for any type of exercise.