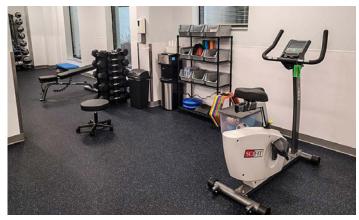

### The right products to support effective patient rehabilitation

Along with fitness and exercise equipment, Ardent Fitness supplied adjustable tables for rehabilitation work and a dumbbell pack featuring a full body mirror on the rack exterior.