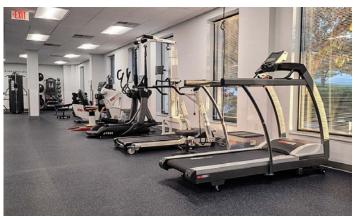

From brand new gym flooring to treadmills, balance equipment and more, Ardent Fitness helped Collage Rehabilitation create a welcoming fitness environment to help patients along their road to recovery.

### **SciFit & NuStep Rehabilitation Equipment**

Fitness provided several pieces of fitness equipment designed for use in physical therapy and rehabilitation settings from SciFit and NuStep—both leaders in creating exercise products for clinical use.