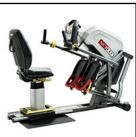

### **SciFit & NuStep Rehabilitation Equipment**

Fitness provided several pieces of fitness equipment designed for use in physical therapy and rehabilitation settings from SciFit and NuStep—both leaders in creating exercise products for clinical use.

### **EQUIPMENT PROVIDED**

**NUSTEP** T5XR Cross Trainer

**SCIFIT** Step One

BiDirectional Upright Bike

SCIFIT
AC5000M Treadmill

**HAMPTON FITNESS**Urethane Dura-Bell Club
Pack & Rack

**PRISM FITNESS**Studio Line Elite
Self-Guided Package