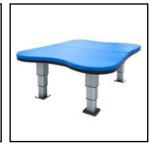

### The right products to support effective patient rehabilitation

Along with fitness and exercise equipment, Ardent Fitness supplied adjustable tables for rehabilitation work and a dumbbell pack featuring a full body mirror on the rack exterior.