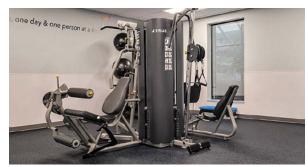

#### The MP 4.0 Multi-Station

The MP 4.0 provides 5 work stations for a variety of exercises: Leg Extension/Leg Curl, Upper Body routines, Low Swivel Pulley, Adjustable Cable Column, and a Leg Press.

### Functional training for successful rehab

Functional trainers allow users to complete dozens of upper and lower body exercises. Unique vertical columns adjust and rotate 360° to allow unrestricted movement for any type of exercise.