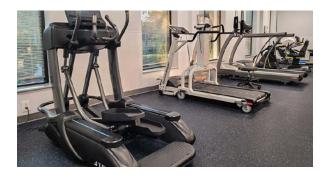

### Versatile cardio workouts with new ellipticals

Collage Rehabilitation's new elliptical combines stepping, elliptical strides, and running all in one machine.

### **EQUIPMENT PROVIDED**

**NUSTEP** T5XR Cross Trainer

**SCIFIT** Step One

BiDirectional Upright Bike

SCIFIT
AC5000M Treadmill

**HAMPTON FITNESS**Urethane Dura-Bell Club
Pack & Rack

**PRISM FITNESS**Studio Line Elite
Self-Guided Package