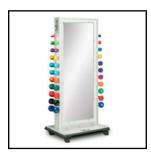

### The right products to support effective patient rehabilitation

Along with fitness and exercise equipment, Ardent Fitness supplied adjustable tables for rehabilitation work and a dumbbell pack featuring a full body mirror on the rack exterior.