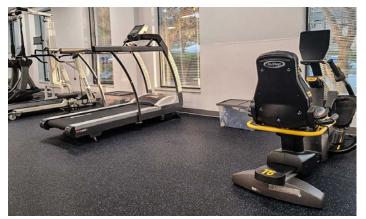

### **SciFit & NuStep Rehabilitation Equipment**

Fitness provided several pieces of fitness equipment designed for use in physical therapy and rehabilitation settings from SciFit and NuStep—both leaders in creating exercise products for clinical use.

### Versatile cardio workouts with new ellipticals

Collage Rehabilitation's new elliptical combines stepping, elliptical strides, and running all in one machine.