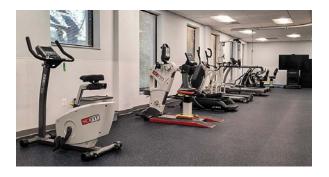

### **SciFit & NuStep Rehabilitation Equipment**

Fitness provided several pieces of fitness equipment designed for use in physical therapy and rehabilitation settings from SciFit and NuStep—both leaders in creating exercise products for clinical use.

### **EQUIPMENT PROVIDED**

**NUSTEP** T5XR Cross Trainer

**SCIFIT** Step One

BiDirectional Upright Bike

SCIFIT
AC5000M Treadmill

**HAMPTON FITNESS**Urethane Dura-Bell Club
Pack & Rack

**PRISM FITNESS**Studio Line Elite
Self-Guided Package