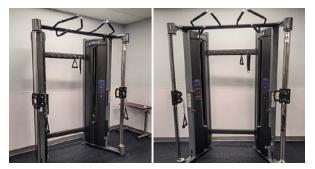

### Functional training for successful rehab

Functional trainers allow users to complete dozens of upper and lower body exercises. Unique vertical columns adjust and rotate 360° to allow unrestricted movement for any type of exercise.