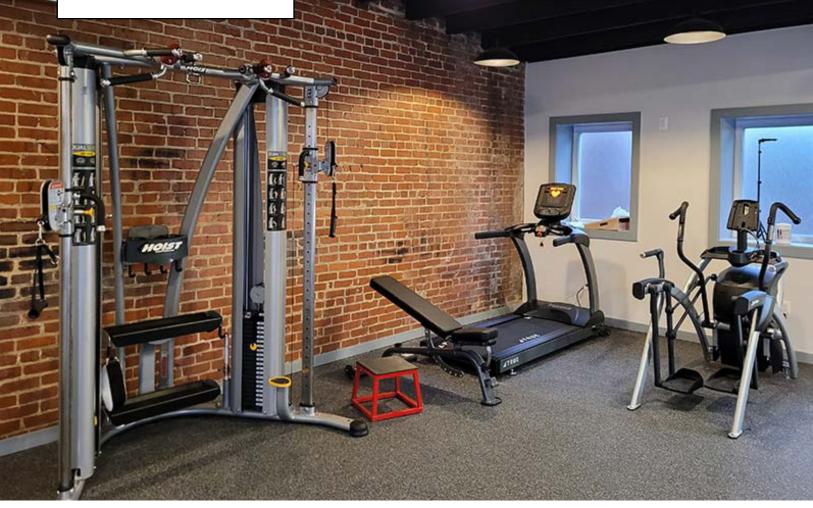

### **EQUIPMENT PROVIDED**

**Dual Pulley Functional Trainer** 

LIFE FITNESS

Total Body Arc Trainer

тко 3-Tier Dumbbell Rack

STAIRMASTER HIIT Rower

HOIST FITNESS

тко 75lb Pro Style Heavy Bag

HOIST FITNESS Lat Pulldown/Mid Row

BETTERAIR Biotica800 Probiotic Surface & Air Cleaner

ECORE **Everlast Basic Roll Rubber Flooring** 

**PRIME FITNESS Classic Plyo Boxes** 

ZOGICS Upward Pull Wall Mounted Wipe Dispenser

ZOGICS Antibacterial Disinfecting Gym Wipes