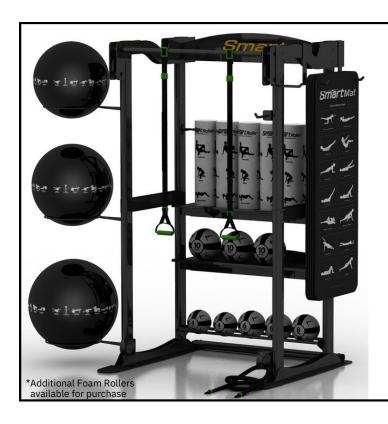

## **1 BAY PACKAGE**

Includes the following product:

- (1) 1 Bay FTC with 3 Storage Trays, Rope Anchor, Mat Rack, and Pull Up Bar
- (1 ea) Stability Ball, 55cm, 65cm, 75cm (Black)
- (1 ea) Medicine Ball, 4lb, 6lb, 8lb, 10lb, 15lb (Gray)
- (4) 16mm Exercise Mat with Grommets (Black)
- (2) Smart Recovery Foam Rollers
- (1) Smart Straps Body Weight Training System
- (1) Smart Strength Band, Light, 25-80lb
- (1) Smart Strength Band, Medium, 50-120lb
- (1) Smart Strength Band, Heavy, 60-150lb
- (1 ea) Fitness Cable, 20lb, 40lb, 60lb
- (3) Smart Quick Flip Single Pocket Handles (Pair)
- (1) Conditioning Rope 30ft, 1.5" Diameter
- (2) Smart Speed Jump Ropes
- (1) Smart Core Ab Wheel with Mat

Dimensions: 81"W x 55"D x 93"H

## Inspiring Movement!

- Free Standing 1 Bay Smart Functional Training Center allows for functional exercise and storage all-in-one
- Heavier Duty and Extended base plates plus counterweight bar for Free Standing design
- Fast, simple assembly (mounting not required)
- Adjustable rods on Mat Rack for desired placement
- 3 storage shelves with 200lb weight capacities
- Optional Smart Wall Ball Target
- Functional workout area that accommodates proprietary Smart Self-Guided accessories
- Multi-height pull up bar options with 350lb load capacity
- Ships complete on a standard 48" x 40" pallet