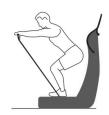

PLATE.

POWER

Squat w/Static Strap

For training tips, workouts and even more ways to get the most out of our products, download the Power Plate App.