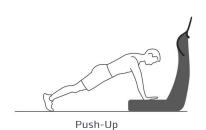

PLATE.

POWER

Squat w/Static Strap

For training tips, workouts and even more ways to get the most out of our products, download the Power Plate App.