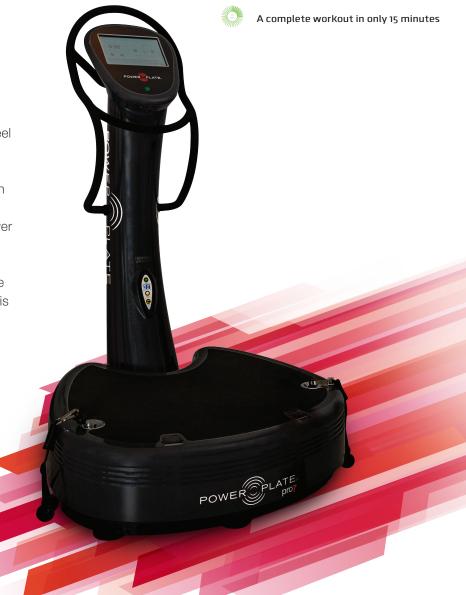

Accelerates and maximizes results

PrecisionWave Technology™

Patented multidirectional vibration

Helps boost recovery time

Achieve functional training results like never before with the Power Plate® pro7<sup>TM</sup>. Scientifically proven to get results in half the time of traditional programs, your clients will feel the difference in just one session. The pro7 is the first commercial vibration training machine to feature an integrated LCD touch screen with Functional Interactive Training (F.I.T.) software, taking clients through every stage of their Power Plate program. Equipped with embedded proMOTION<sup>TM</sup> multidirectional cables with variable resistance and the largest Power Plate platform available, training clients on the pro7 is limited only to your imagination.

## Power Plate® pro7<sup>™</sup> Features

71-P7A-3900 Matte Black

| Color (Standard)                           | Matte Black                                                                                                                                                                      |         |
|--------------------------------------------|----------------------------------------------------------------------------------------------------------------------------------------------------------------------------------|---------|
| Dimensions (W x D x H)                     | 38in x 46in x 60in / 96cm x 116cm x 152cm                                                                                                                                        |         |
| Platform Dimensions (W x D)                | 38in x 33in / 96.5cm x 83.8cm                                                                                                                                                    |         |
| Weight                                     | 430lb / 195kg                                                                                                                                                                    |         |
| Power Supply                               | 100-240V, 50/60Hz, Nominal Power: 160-265W, Universal Voltage                                                                                                                    |         |
| Maximum Load                               | 500lb / 227.2kg                                                                                                                                                                  |         |
| STAXTM                                     | Advanced Stabilization and Compensation System                                                                                                                                   |         |
| Operating System                           | Android 4.4.2                                                                                                                                                                    |         |
| USB Port/ Hub                              | 4 USB port support (USB host 2.0)                                                                                                                                                |         |
| Net Access                                 | 10 /100M Ethernet                                                                                                                                                                |         |
| Upper Display                              | 4-wire Capacitive type touch screen with 10.1" 1920x1080 resolution LCD disp                                                                                                     | lay     |
| Audio                                      | Wolf sound chip WM8994, stereo in/out                                                                                                                                            |         |
| G-Factor™ Settings                         | 0-8 (with 27 sublevels of intensity)                                                                                                                                             |         |
| DualSync™Twin Motor System                 | DualSync Twin Motor System maintains precise balance at any frequency and amplitude level, allowing perfect synchronisation of vibration for maximum mus response and efficiency | scle    |
| proMotion™ Dynamic Vibration<br>Technology | Three-position tension adjustment; embedded with modular attachment option                                                                                                       |         |
| Frequency                                  | 25 - 50 Hz                                                                                                                                                                       |         |
| Time Selections                            | 30, 60 seconds, 0-9 minutes                                                                                                                                                      |         |
| Amplitude / Vibration Setting              | Low or High                                                                                                                                                                      |         |
| Certifications                             | CE, PSE                                                                                                                                                                          |         |
| Warranty                                   | 3 years hardware / 1 year electronics / 1 year labor                                                                                                                             | REV0723 |