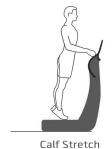

PLATE.

POWER

Squat w/Static Strap

For training tips, workouts and even more ways to get the most out of our products, download the Power Plate App.