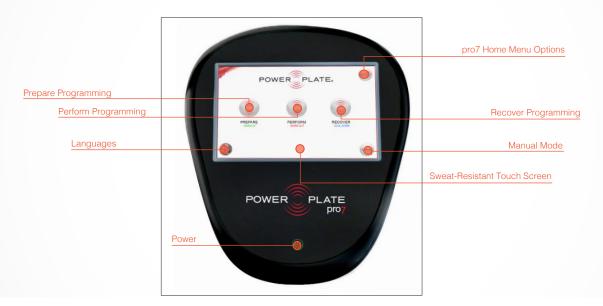

Accelerates and maximizes results

PrecisionWave Technology™

Patented multidirectional vibration

Helps boost recovery time

Achieve functional training results like never before with the Power Plate® pro7<sup>TM</sup>. Scientifically proven to get results in half the time of traditional programs, your clients will feel the difference in just one session. The pro7 is the first commercial vibration training machine to feature an integrated LCD touch screen with Functional Interactive Training (F.I.T.) software, taking clients through every stage of their Power Plate program. Equipped with embedded proMOTION<sup>TM</sup> multidirectional cables with variable resistance and the largest Power Plate platform available, training clients on the pro7 is limited only to your imagination.